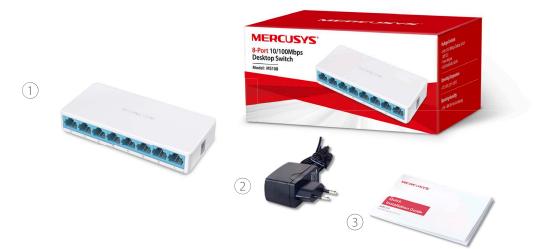

#### Package Contents

- 1. 8-Port 10/100Mbps Desktop Switch (MS108)
- 2. Power Adapter
- 3. Quick Installation Guide

For more information, please visit www.mercusys.com

**MERCUSYS TECHNOLOGIES CO., LTD.** 3rd Floor, Building R1-B, No. 23, Gaoxin 4th Road, South Hi-Tech Park, Nanshan, Shenzhen, P.R.China Specifications are subject to change without notice. MERCUSYS is a registered trademark of MERCUSYS TECHNOLO-GIES CO., LTD. Other brands and product names are trademarks or registered trademarks of their respective holders. Copyright © 2016 MERCUSYS TECHNOLOGIES CO., LTD. All rights reserved.