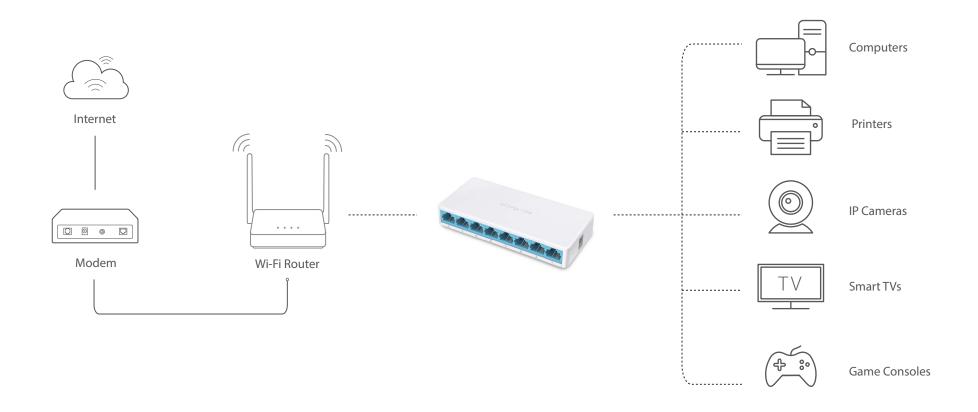

### Connections

The MS108 is fully compatible with computers, printers, IP cameras, smart TVs, game consoles and more. Instantly turn your home, small office, and even dormitory into a connected environment.