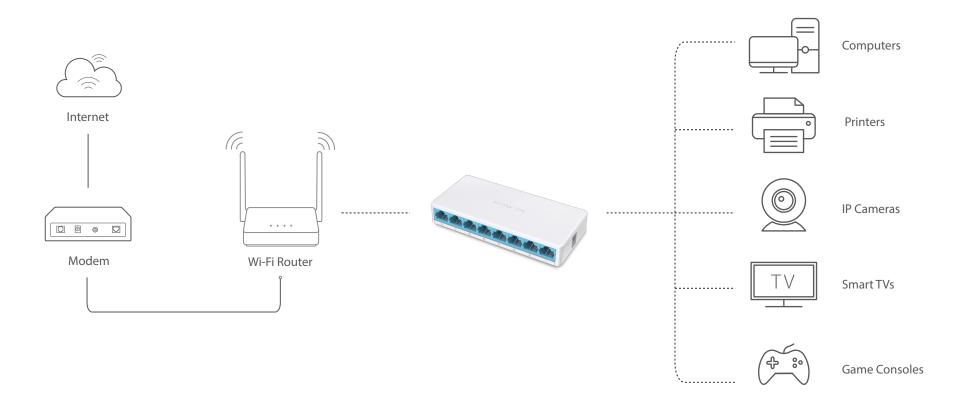

### Connections

The MS108 is fully compatible with computers, printers, IP cameras, smart TVs, game consoles and more. Instantly turn your home, small office, and even dormitory into a connected environment.